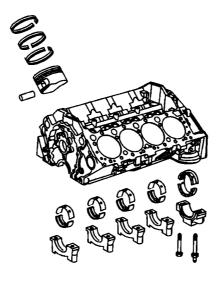

Long- or short-block assemblies are no longer available for service of these earlier red engines. The only service option for these engines is a fitted block, part number 3850050.

23624

The fitted block includes the block, pistons, piston pins, piston rings, and crankshaft bearings (standard size). The remainder of the components to assemble the block must be reused from the original engine or purchased new.